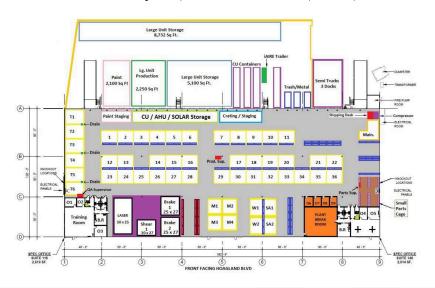

#### **NEW IAIRE MANUFACTURING FACILITY** 1240 S. Hoagland Boulevard Kissimmee, Florida 34741

#### Site Details

- 62,924 Total Square Feet
- 56,500 SF Manufacturing Space
- 6,500 SF Office Space
- 16,000 SF Outside Storage
- 4,400 SF Outside Production

#### **Production Floor Details**

- 25 Production Cells, 20' x 20'
- 6 Solar Production Cells, 20' x 20'
- 5 Airplane Assembly Cells, 20' x 20' 6 Test Cells, 20' x 15'
- 4 Metal Assembly Cells, 20' x 20'
- 2 Welding Cells, 23' x 15'
- 2 Sub-Assembly Cells, 23' x 15'
- 2 Brakes, 1 Shear, 1 Laser