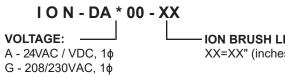

## ION-DA \* 00-XX | Duct Ion Generator

#### Part Number

\*Note: The 24V block can be utilized as a lower voltage block.