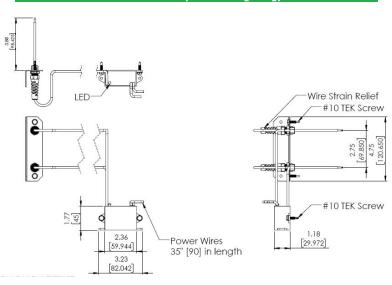

#### **Product Dimensions (inches [cm])**

\*Note: 78% made in America

foam tape (GNP-0176) can be used

\*Note: If vibration of block occurs, 1/2" double sided