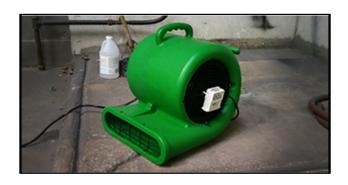

#### **INSTALLATION**

iAIRE's Clip-On Air Purifier can be attached to blowers or fans that have a grid cover. It is best for remediation jobs or areas needing temporary cleaning.

# **MOUNTING**

Simply set up in a home or office by hooking the device onto any fan and plugging directly into a standard wall outlet. Mount it perpendicular to the air stream such that the air stream will flow between the carbon fiber needles.