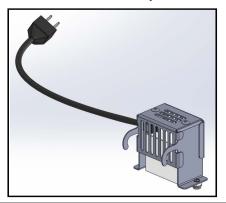

# **ION-FAD\*0 INSTALL**

Clip-On Ion Generator for General Purpose Use

#### **INSTALLATION**

iAIRE's Clip-On Air Purifier can be attached to blowers or fans that have a grid cover. It is best for remediation jobs or areas needing temporary cleaning.

# **MOUNTING**

Simply set up in a home or office by hooking the device onto any fan and plugging directly into a standard wall outlet. Mount it perpendicular to the air stream such that the air stream will flow between the carbon fiber needles.