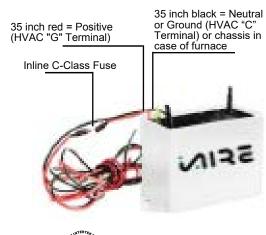

- Unit should be interlocked to fan operation (G terminal) or other similar control.
- Inline C-Class Fusing: 100mA @ 115V. (FUS-0045)
- Green LED will illuminate when powered and operating.

UL STD 867 CAN/CSA STD C22.2