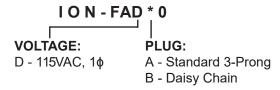

nerator for General Purpose Use

### READ THESE INSTRUCTIONS BEFORE BEGINNING INSTALLATION

#### **INSTALLATION**

iAIRE's Clip-On Air Purifier can be attached to blowers or fans that have a grid cover. It is best for remediation jobs or areas needing temporary cleaning.

# **MOUNTING**

Simply set up in a home or office by hooking the device onto any fan and plugging directly into a standard wall outlet. Mount it perpendicular to the air stream such that the air stream will flow between the carbon fiber needles.

## **MAINTENANCE**

A small cleaning brush (GNP-0148) is included for easy, routine maintenance. This should be done as the ion brushes become dirty.





⚠ (Be sure to follow all local and electrical codes. Turn off power to the unit before mounting or making any connections.)



- Unit should be interlocked to fan operation (G terminal) or other similar control.
- Inline C-Class Fusing: 100mA @ 115V. (FUS-0045)
- Green LED will illuminate when powered and operating.





UL STD 867 CAN/CSA STD C22.2



File# 101141865COL-003