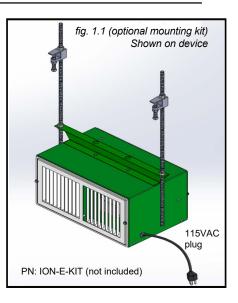

### **OPTIONAL MOUNTING KIT INSTALLATION**

The optional mounting kit (ION-E-KIT) is used to hang the device from a beam in the ceiling [figure 1.1]. The kit includes two 3/8" x 2' allthread rods and beam clamps.

Secure the beam clamps 15" center-to-center apart and fasten the allthread rods through them.

Remove the handle from the top of the unit by unfastening the two selftapping screws. Attach the mounting channel [figure 1.2] with the #8x1/2" self-tapping screws provided into the now vacant holes. Adjust the standalone air purifier to the desired height and secure in place by tightening two hex nuts along the allthread rods on both sides of the top flange.