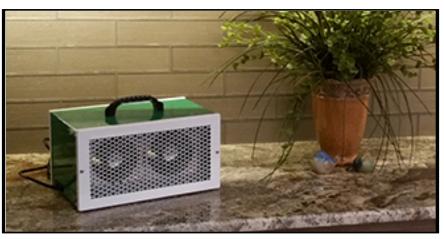

## **READ THESE INSTRUCTIONS BEFORE BEGINNING INSTALLATION**

Designed to provide portable temporary air purification to any large space of up to 18,000 square feet. With a robust handle and hard rubber feet, the Stand-Alone Air Purifier is perfect to meet any changing air quality demands in a variety of locations.

#### **INSTALLATION**

Simply set up in a home or office by placing the device on a desk or the floor and plugging up directly to the wall outlet. For a more permanent solution use our optional mounting kit (ION-E-KIT). More information on page 2.