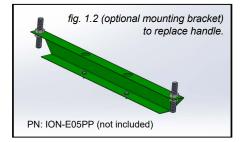

Secure the beam clamps 15" center-to-center apart and fasten the allthread rods through them.

Remove the handle from the top of the unit by unfastening the two selftapping screws. Attach the mounting channel [figure 1.2] with the #8x1/2" self-tapping screws provided into the now vacant holes. Adjust the standalone air purifier to the desired height and secure in place by tightening two hex nuts along the allthread rods on both sides of the top flange.