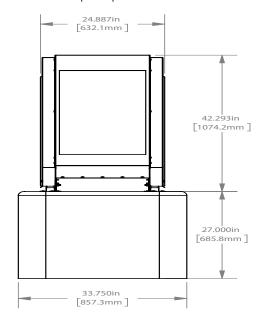

## Dimensions

#### SHRDR-36 | Solar HVAC Model "R" Residential Condenser Dimensions

| Model                |                 |              | SHRDR-36 (3 Ton)         |
|----------------------|-----------------|--------------|--------------------------|
| Code                 |                 | Outdoor Code |                          |
| Outdoor Power Supply |                 | V/Hz         | 208-230V/60Hz            |
| Cooling              | Capacity        | Btu/h        | 35200                    |
|                      |                 | W            | 2530                     |
|                      | EER             | Btu/h, W     | 11.50                    |
|                      | SEER            |              | 14.00                    |
| Compressor           | Туре            |              | Scroll                   |
| Outdoor Dimension    | Packing (WxHxD) | Inch         | 37 1/4 x 37 1/4 x 72 3/4 |