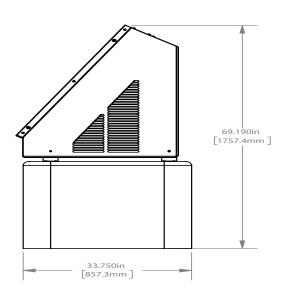

## Dimensions

#### SHRDR-36 | Solar HVAC Model "R" Residential Condenser Dimensions

| Model                |                 |              | SHRDR-36 (3 Ton)         |
|----------------------|-----------------|--------------|--------------------------|
| Code                 |                 | Outdoor Code |                          |
| Outdoor Power Supply |                 | V/Hz         | 208-230V/60Hz            |
| Cooling              | Capacity        | Btu/h        | 35200                    |
|                      |                 | W            | 2530                     |
|                      | EER             | Btu/h, W     | 11.50                    |
|                      | SEER            |              | 14.00                    |
| Compressor           | Туре            |              | Scroll                   |
| Outdoor Dimension    | Packing (WxHxD) | Inch         | 37 1/4 x 37 1/4 x 72 3/4 |