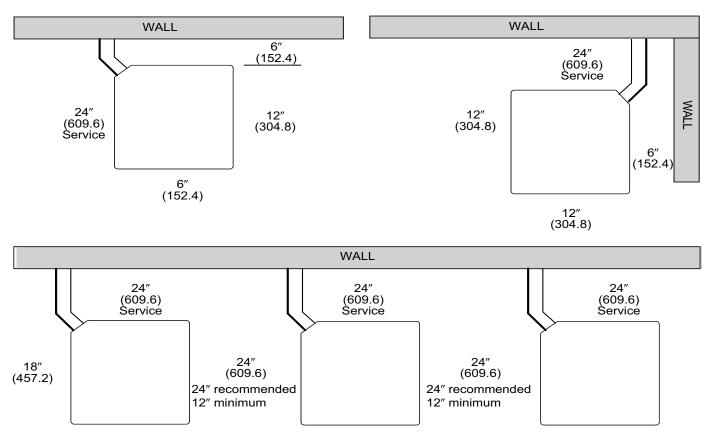

### Clearances

SHRDR-36 | Solar HVAC Model "R" Residential Condenser Clearances

CLEARANCES