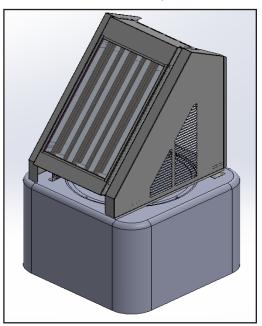

#### Description

A Solar HVAC Residential Unit is more than twice as efficient as a standard residential split unit.

A solar box equipped with chambers lined with specialty reflective film is mounted to the top of the condensing unit. Through a patented process, ambient light is converted to thermal energy which reduces the energy demand on the compressor.