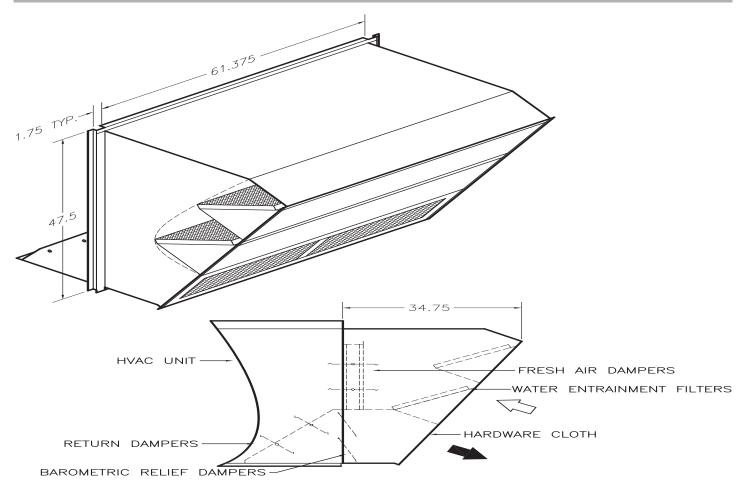

## **Description**

**PLEASE NOTE:** Our economizer is a low leak, field installed economizer with the iAIRE patented controls packages and actuator, allowing you to reduce the amount of outside air needed from your rooftop HVAC system by up to 2/3 and will improve indoor air quality.

This reduction in system operation creates on-going utility savings. Payback on capital equipment costs with an iAIRE economizer can be realized in fewer than three years. These packages are designed to work directly on existing rooftop HVAC systems.

#### **Features**

- · iAIRE Patented Controls Scheme Included
- · Low Leak Damper Included
- · VOC, CO2 and Ionization included
- · Heavy Gauge Galvanized Steel Construction
- · American Sterling Grey Paint Finish
- · One Piece Assembly
- Gear Driven Dampers
- · Uses HVAC Unit Filter Access Door
- · Capable of Relieving up to 100% of the Outside Air Intake