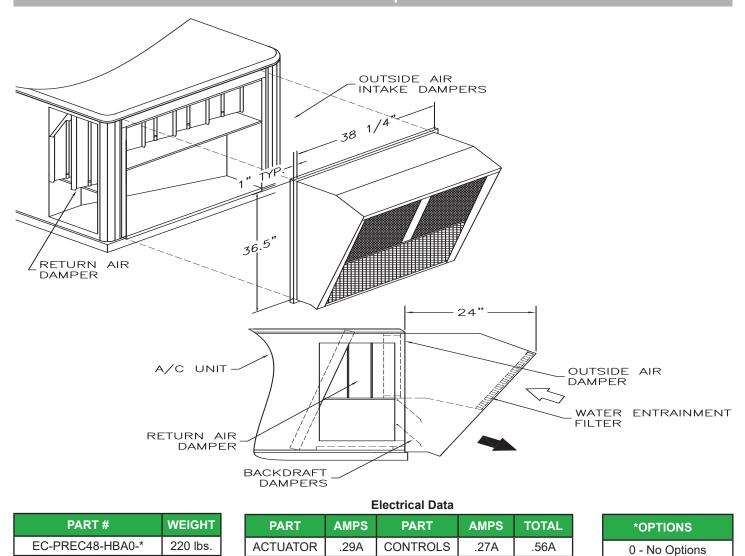

## **Product Data**

EC - PREC48 - HBA0 - \* | Trane Economizer

#### **Features**

- · iAIRE Patented Controls Scheme Included
- · Low Leak Damper Included
- · VOC, CO2 and Ionization included
- · Heavy Gauge Galvanized Steel Construction
- · American Sterling Grey Paint Finish
- · One Piece Assembly
- · Gear Driven Dampers
- · Uses HVAC Unit Filter Access Door
- · Capable of Relieving up to 100% of the Outside Air Intake