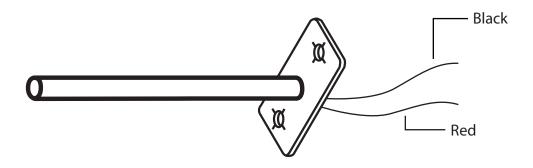

## **INSTALLATION**

The *iAIRE* temperature probe is both non-polarity and non-position sensitive. All thermistor type room units are supplied with a two-pole terminal block. It is recommended to use 18-20 AWG twisted pair wire or shielded cable for sensor installation (10 ft. provided).

#### **WIRING**

The wires for the temperature probe should land at the desired location (either the SAT or OAT location on your controller).

⚠ (Be sure to follow all local and electrical codes. Turn off power to the unit before mounting or making any connections.)